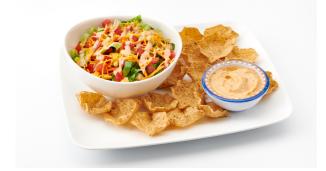

# NACHO SALAD PLATE WITH SABRA® CLASSIC **HUMMUS**

Each serving provides approximately: \*

- 2 oz Grain eq 1.5 ounces whole grain rich crispy rounds tortilla chips •
- .
- .
- 1 oz Meat/ Meat Alternate 1-ouncel reduced fat cheddar cheese 1 oz Meat/Meat Alternate 2 ounces Sabra Classic Hummus. 7/8 cup Vegetables 1/8 cup tomato (red/orange), 1/8 cup corn (starchy), 1/8 cup ٠ shredded carrot (red/orange), 1/2 cup romaine lettuce (green)

#### Nacho Salad Plate with Sabra® Classic Hummus

| INGREDIENT                                              | QUANTITY<br>100 servings  | 1 Serving         |
|---------------------------------------------------------|---------------------------|-------------------|
| Tostitos® Whole Grain Rich Crispy Rounds Tortilla Chips | 50 Qt (9 lbs 6 oz)        | 2 cups (1.5 oz)   |
| Sliced Romaine lettuce                                  | 10 Qt (9 lbs 6 oz)        | 1 cup (1.5 oz)    |
| Diced tomato                                            | 12 1/2 cups (4 lbs 11 oz) | 1/8 cup (0.75 oz) |
| Drained canned corn w/o salt                            | 12 1/2 cups (4 lbs 11 oz) | 1/8 cup (0.75 oz) |
| Shredded carrots                                        | 12.5 cups (3 lbs 2 oz)    | 1/8 cup (0.5 oz)  |
| Shredded reduced fat cheddar cheese                     | 25 cups (6 lbs 4 oz)      | 1/4 cup (1 oz)    |
| Light Southwestern (or Ranch) dressing                  | 6 1/4 cup (3 lbs 2 oz)    | 1 Tbsp (0.5 oz)   |
| Sabra Classic Hummus                                    | 100 2 oz Minicups         | 12 oz Minicup     |

### PREPARATION

- 1. Divide lettuce into 4 bowls.
- 2. Add 2 tablespoons each of corn, diced tomato, and shredded carrot to each salad.
- 3. Sprinkle 1 ounce of reduced fat cheddar cheese onto each salad.
- 4. Drizzle each salad with 1 tablespoon of light southwestern dressing.
- 5. Place 2 cups tortilla chips on a plate next to each salad.
- 6. Place a single 2-ounce minicup of Sabra Classic Hummus next to chips on each plate.